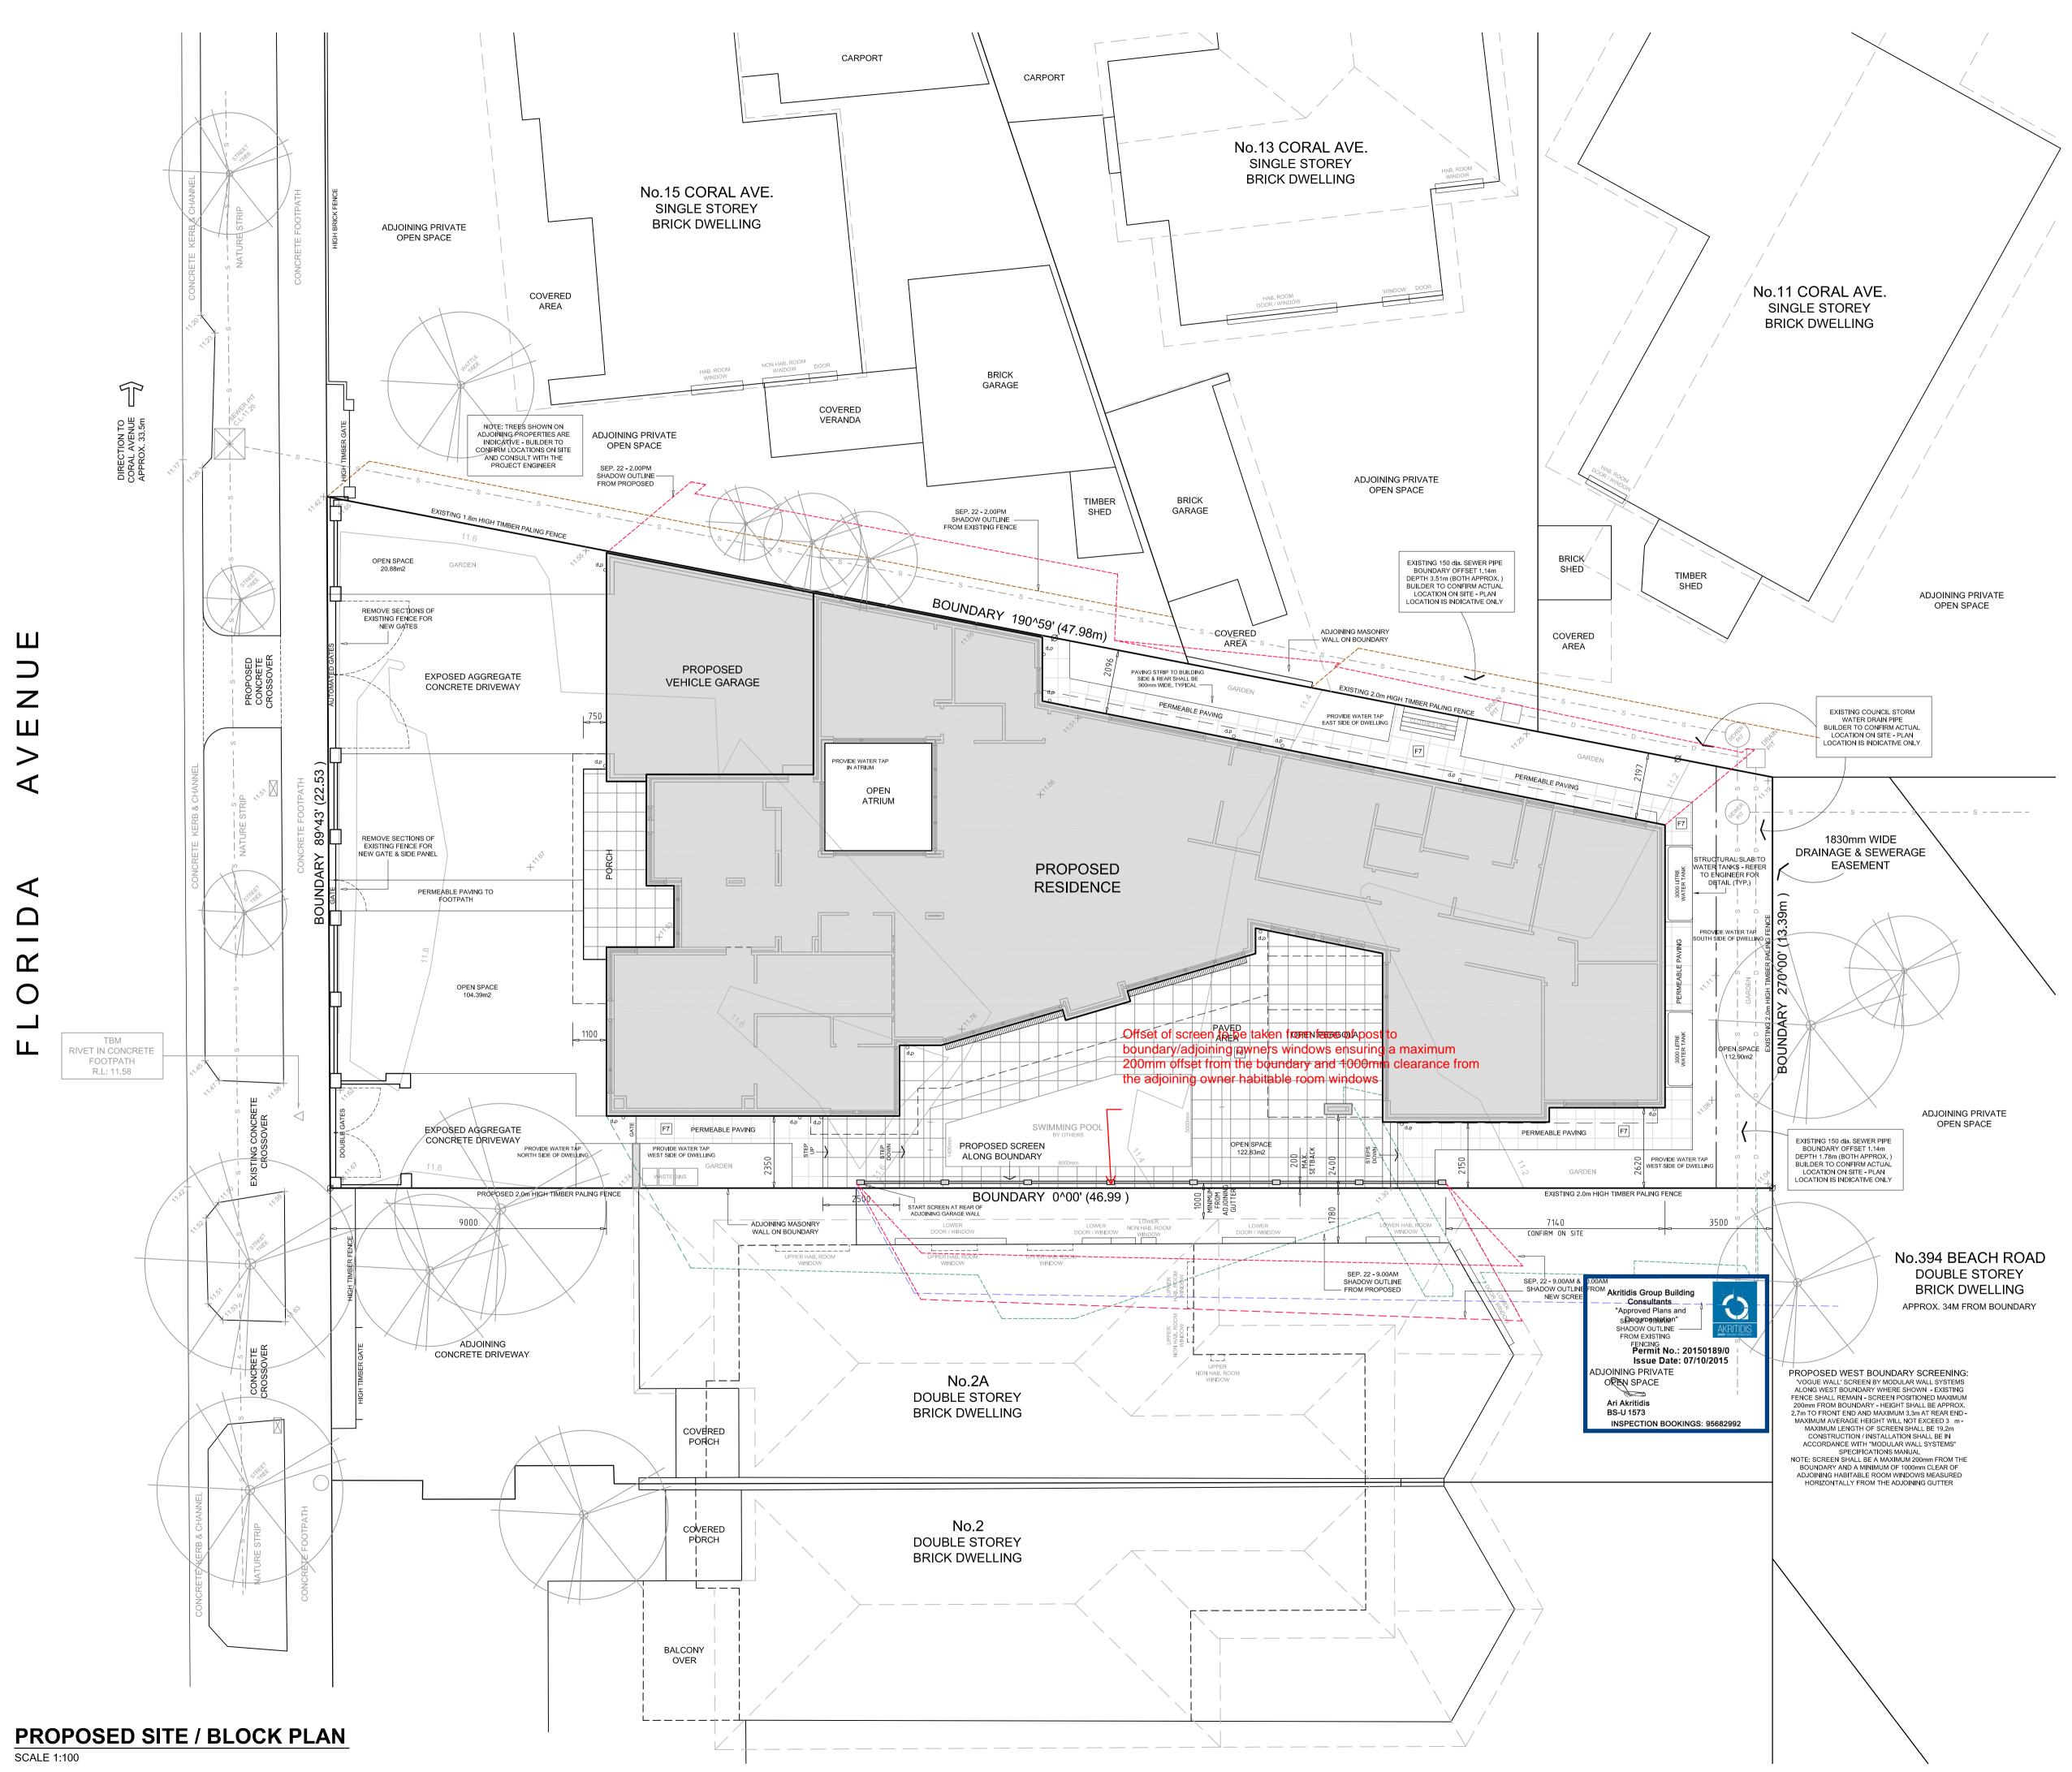

## NOTES.

INFORMATION ON THESE DRAWINGS INCLUDING DIMENSIONS SHALL BE CHECKED AND VERIFIED ON SITE BY BUILDER PRIOR TO START OF WORKS. "JMK DESIGN & CONSTRUCTION PTY. LTD." SHALL NOT BE HELD RESPONSIBLE FOR ANY DISCREPANCIES, ERRORS OR OMISSIONS. THE BUILDER SHALL BE RESPONSIBLE TO CHECK ALL INFORMATION ON THE DRAWINGS. SITE NOTES:

EXISTING SERVICE LOCATIONS SHOWN ARE INDICATIVE. ACTUAL LOCATIONS INCLUDING DEPTHS & CONNECTION POINTS SHOULD BE SITE CHECKED BY BUILDER PRIOR TO FINALISING TENDER.

BUILDING SETBACKS SHALL BE TAKEN FROM TITLE BOUNDARIES AND NOT FROM FENCES, REFER TO SURVEY PLAN FOR DETAILS **REGARDING BOUNDARY & FENCE LOCATIONS.** LOCATIONS OF PROPOSED PLANT & EQUIPMENT INCLUDING ANY AIR-CONDITIONING UNITS, HEATING, HOT WATER SYSTEM ETC. SHALL COMPLY WITH SPECIFICATIONS & REQUIREMENTS OF THE MANUFACTURER AND ALSO ANY REQUIREMENTS OF THE RELEVANT AUTHORITIES.

ALL EXISTING VEGETATION (UNLESS SHOWN ON PLAN TO BE RETAINED) INCLUDING TREES SHALL BE REMOVED FROM THE SITE DURING THE DEMOLITION OF THE EXISTING DWELLING.

DIMENSIONS OF BUILDING INCLUDING SETBACK DIMENSIONS TO BOUNDARIES & ALL HEIGHTS SHALL BE CHECKED & CONFIRMED ON SITE BY THE BUILDER AFTER DEMOLITION OF THE EXISTING BUILDINGS & BULK EXCAVATION HAS BEEN COMPLETED AND ALSO DURING PRELIMINARY SETOUT. SURFACE LEVELS SHOWN ARE EXISTING & MUST BE CHECKED BY BUILDER AFTER SITE IS CLEARED TO CONFIRM WORKABILITY WITH PROPOSED FLOOR LEVELS & MAXIMUM WALL HEIGHTS.

SHOULD PIPES OR EXCAVATION BE NEAR PROPOSED FOOTINGS BUILDER SHALL CONSULT WITH PROJECT ENGINEER FOR DIRECTIONS PRIOR TO PROCEEDING WITH ANY EARTH WORKS. BUILDER SHALL ASSES IMPACT OF ALL EXISTING & RECENTLY REMOVED TREES ONTO PROPOSED FOOTING AND CONSULT WITH THE PROJECT ENGINEER PRIOR TO THE COMMENCING PROPOSED FOUNDATION WORKS. TREES LOCATIONS SHALL BE CONFIRMED BY BUILDER DURING THE PRELIMINARY SETOUT.

THE BUILDER SHALL ENSURE THAT NO PART OF THE PROPOSED BUILDING IS TO ENCROACH ON TO ANY ADJOINING PROPERTIES. EXCAVATIONS ON OR NEAR BOUNDARY SHALL BE ADEQUATELY SHORED TO THE APPROVAL OF RELEVANT BUILDING SURVEYOR. BUILDER SHALL ARRANGE FOR INSPECTIONS.

SHOULD ANY WALL ALONG THE BOUNDARY OR WITHIN THE SITE BE RETAINING SOIL THE BUILDER SHALL REFER TO PROJECT ENGINEER FOR INSTRUCTIONS PRIOR TO PROCEEDING.

DOWNPIPE LOCATIONS SHOWN ON PLAN ARE INDICATIVE AND SHOULD BE CHECKED WITH CIVIL ENGINEERS DRAWINGS AND WORKABILITY TO BE CONFIRMED ON SITE BY THE DRAINAGE CONTRACTOR PRIOR TO START OF PROPOSED WORK. REFER TO CIVIL ENGINEER FOR ALL DRAINAGE DETAILS.